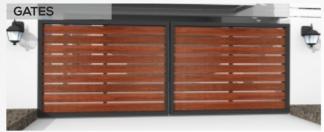

Combining unmatched product features of being UV and weather resistant, termite proof and anti-corrosive, Versa planks are suitable for multiple applications with a product lifetime of over 25 years. Versa is also easy to use, making it the perfect solution over conventional choices like natural wood, cement fiber boards, steel and aluminium among others.