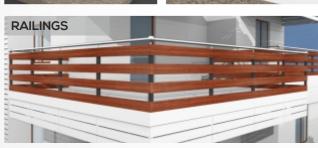

## MIRACLE MATERIAL MILLION POSSIBILITIES

the miracle material with unlimited possibilities.

A superior, new generation material, Versa WPC planks are available in a range of colours, shapes and sizes, displaying the true elegance of natural wood. With a unique material composition, these planks are high strength, non-brittle and most importantly require no maintenance, by painting or regular surface coatings.

Combining unmatched product features of being UV and weather resistant, termite proof and anti-corrosive, Versa planks are suitable for multiple applications with a product lifetime of over 25 years. Versa is also easy to use, making it the perfect solution over conventional choices like natural wood, cement fiber boards, steel and aluminium among others.