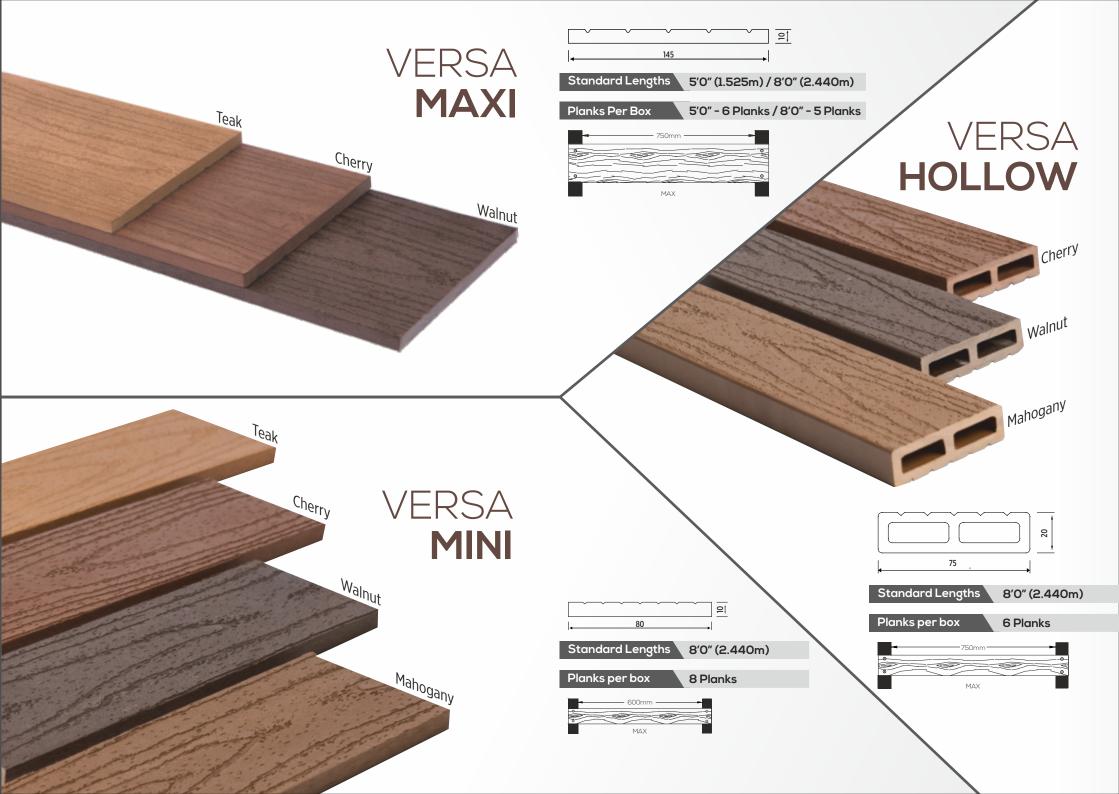

## **Unique Features**

Natural Wood Looks

25 Years Product Life

Weather, UV & Termite Resistant

10 Years Warrantu\*

Zero Maintenance

High Strength / Non Brittle

No Coating / **Painting** 

Anti Corrosive