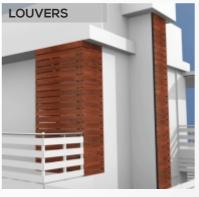

## MIRACLE MATERIAL MILLION POSSIBILITIES

the miracle material with unlimited possibilities.

A superior, new generation material, Versa WPC planks are available in a range of colours, shapes and sizes, displaying the true elegance of natural wood. With a unique material composition, these planks are high strength, non-brittle and most importantly require no maintenance, by painting or regular surface coatings.

Combining unmatched product features of being UV and weather resistant, termite proof and anti-corrosive, Versa planks are suitable for multiple applications with a product lifetime of over 25 years. Versa is also easy to use, making it the perfect solution over conventional choices like natural wood, cement fiber boards, steel and aluminium among others.