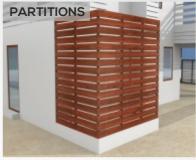

Combining unmatched product features of being UV and weather resistant, termite proof and anti-corrosive, Versa planks are suitable for multiple applications with a product lifetime of over 25 years. Versa is also easy to use, making it the perfect solution over conventional choices like natural wood, cement fiber boards, steel and aluminium among others.