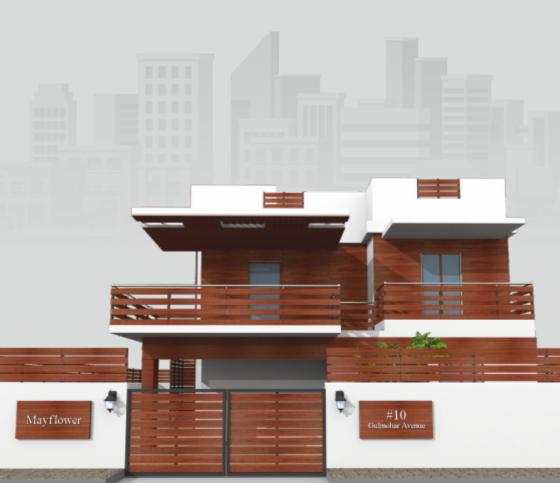

## MIRACLE MATERIAL MILLION POSSIBILITIES

the miracle material with unlimited possibilities.

A superior, new generation material, Versa WPC planks are available in a range of colours, shapes and sizes, displaying the true elegance of natural wood. With a unique material composition, these planks are high strength, non-brittle and most importantly require no maintenance, by painting or regular surface coatings.

Combining unmatched product features of being UV and weather resistant, termite proof and anti-corrosive, Versa planks are suitable for multiple applications with a product lifetime of over 25 years. Versa is also easy to use, making it the perfect solution over conventional choices like natural wood, cement fiber boards, steel and aluminium among others.

> Opening up a world of infinite options, Versa is the smart plank for smart people.