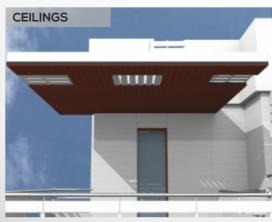

## MIRACLE MATERIAL MILLION POSSIBILITIES

the miracle material with unlimited possibilities.

A superior, new generation material, Versa WPC planks are available in a range of colours, shapes and sizes, displaying the true elegance of natural wood. With a unique material composition, these planks are high strength, non-brittle and most importantly require no maintenance, by painting or regular surface coatings.

Combining unmatched product features of being UV and weather resistant, termite proof and anti-corrosive, Versa planks are suitable for multiple applications with a product lifetime of over 25 years. Versa is also easy to use, making it the perfect solution over conventional choices like natural wood, cement fiber boards, steel and aluminium among others.