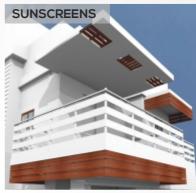

Combining unmatched product features of being UV and weather resistant, termite proof and anti-corrosive, Versa planks are suitable for multiple applications with a product lifetime of over 25 years. Versa is also easy to use, making it the perfect solution over conventional choices like natural wood, cement fiber boards, steel and aluminium among others.