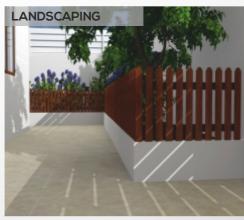

## MIRACLE MATERIAL MILLION POSSIBILITIES

the miracle material with unlimited possibilities.

A superior, new generation material, Versa WPC planks are available in a range of colours, shapes and sizes, displaying the true elegance of natural wood. With a unique material composition, these planks are high strength, non-brittle and most importantly require no maintenance, by painting or regular surface coatings.

Combining unmatched product features of being UV and weather resistant, termite proof and anti-corrosive, Versa planks are suitable for multiple applications with a product lifetime of over 25 years. Versa is also easy to use, making it the perfect solution over conventional choices like natural wood, cement fiber boards, steel and aluminium among others.